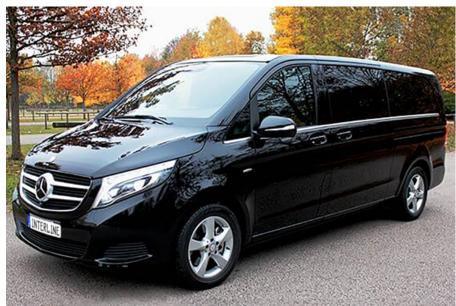

## Mercedes-Benz V250 d 4MATIC (extra long) – LUXURY MINIVAN (MPV)

## **Amenities**

The V-Class – and particularly the range-topping V 250 BlueTEC 4MATIC model – redefines the meaning of MPV.

It combines a space concept for up to seven persons and exemplary functionality with the typical strengths of Mercedes-Benz – from the feeling of quality to comfort, from efficient driving pleasure to safety.